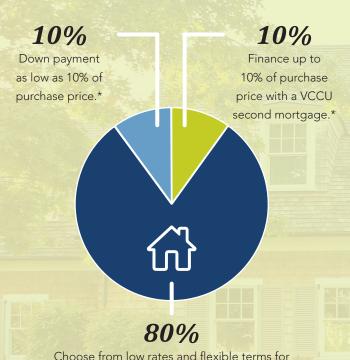

### LOW DOWN PAYMENT HOME LOAN

financing up to 80% of purchase price.\*

# PURCHASE THE HOUSE OF YOUR DREAMS WITH AS LITTLE AS 10% DOWN.

Our 80/10 Loan Program offers a first mortgage up to 80% of the purchase price, with a second mortgage up to 10% of the purchase price. This loan program is great for borrowers who do not have a full 20% down payment, and we do not require PMI (private mortgage insurance) which helps keep your monthly payment low. We also allow for cosigners\*\*, so if you just started building credit or have less than perfect credit it may help get your home loan approved.

### **FIRST MORTGAGE\***

Choose from our historically low rate options for up to 80% of the purchase price, with flexible financing terms up to 30 years.

### **SECOND MORTGAGE\***

The second mortgage is a maximum of 10% of the purchase price, with available financing up to 10 years.