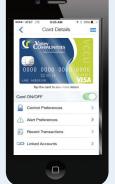

## Step 3

Set up alerts and explore the easy-to-use app! You can;

- Get alerts on transactions
- Turn your cards on or off in an instant, for any reason
- Block international usage
- Choose card transactions by categories (gas, restaurant, online)
- Set transaction spending limits
- And more!