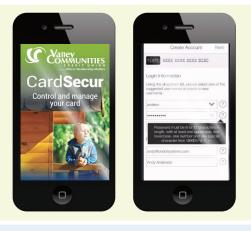

# CardSecur ONE APP TO CONTROL YOUR DEBIT AND CREDIT CARDS

Our CardSecur app lets you control your credit and debit cards from your mobile device. Save time and gain peace of mind knowing you can control the cards in your wallet with the phone in your pocket!

## Step 1

Download the latest version of the CardSecur app on Google Play\* or the App Store\*\*.

\*Google Play and the Google Play logo are trademarks of Google LLC. \*\*App Store copyright © 2021 Apple Inc. All rights reserved.

### Step 2

Launch the app and follow the secure registration to link your cards. Enter your card number, and once it is confirmed, you will be asked a few security questions to verify your identity.

## Step 3

Set up alerts and explore the easy-to-use app! You can;

- Get alerts on transactions
- Turn your cards on or off in an instant, for any reason
- Block international usage
- Choose card transactions by categories (gas, restaurant, online)
- Set transaction spending limits
- And more!