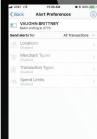

## Step 3

Set up alerts and explore the easy-to-use app! You can;

- Get alerts on transactions
- Turn your cards on or off in an instant, for any reason
- Block international usage
- Choose card transactions by categories (gas, restaurant, online)
- Set transaction spending limits
- And more!