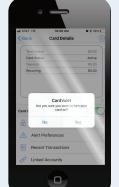

## Step 3

Set up alerts and explore the easy-to-use app! You can;

- Get alerts on transactions
- Turn your cards on or off in an instant, for any reason
- Block international usage
- Choose card transactions by categories (gas, restaurant, online)
- Set transaction spending limits
- And more!